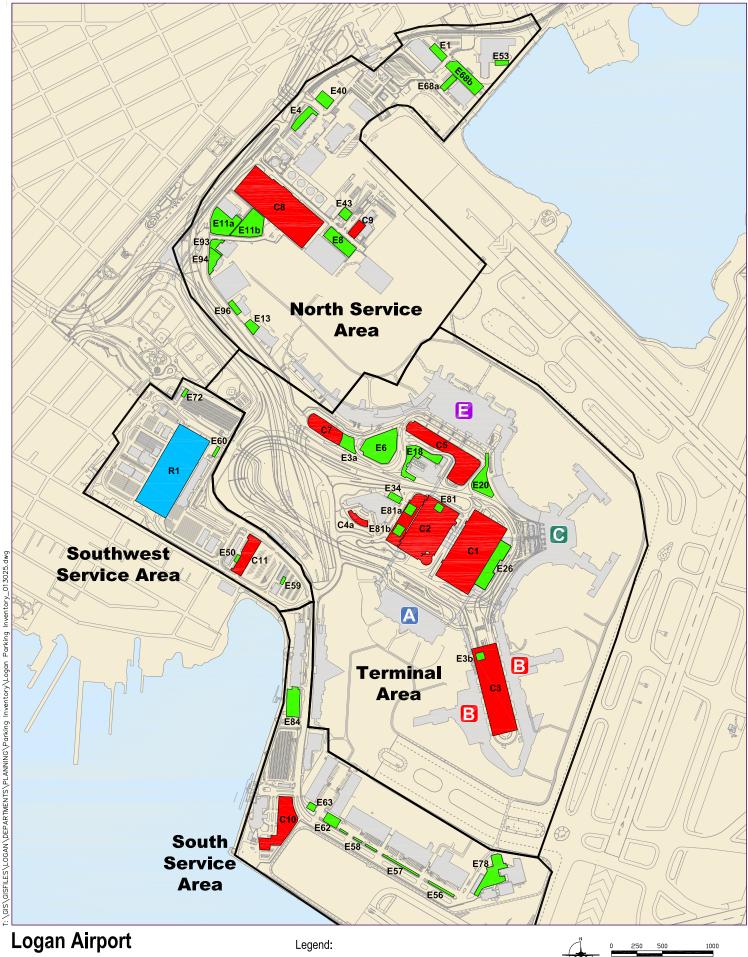

### Commercial Parking Spaces Inventory Logan International Airport March 2025 Submission

#### **Commercial Parking Spaces**

| Commercia                                              | ai Farking Spaces                                     |          | Mor 25                  |  |  |  |
|--------------------------------------------------------|-------------------------------------------------------|----------|-------------------------|--|--|--|
| Map ID#                                                | Location of Commercial Parking Areas                  |          | Mar-25 Number of Spaces |  |  |  |
| Terminal Ar                                            |                                                       |          |                         |  |  |  |
| C1                                                     | Central Garage                                        |          | 6599                    |  |  |  |
| C2                                                     | West Garage                                           |          | 2989                    |  |  |  |
|                                                        | West Garage Expansion                                 |          | <u>1699</u>             |  |  |  |
|                                                        |                                                       | subtotal | 11287                   |  |  |  |
| C3                                                     | Terminal B Garage                                     |          | 1998                    |  |  |  |
| C5                                                     | Terminal E Lot 1 (TEMPORARILY CLOSED)                 |          | 0                       |  |  |  |
| C6/E6                                                  | Terminal E Lot 2 (Transferred to Employee Parking E6) |          | 0                       |  |  |  |
| C7                                                     | Terminal E Lot 3 (Transferred to Cell Phone Lot)      |          | 0                       |  |  |  |
| C8                                                     | Economy Garage                                        |          | 2756                    |  |  |  |
|                                                        |                                                       | subtotal | 4754                    |  |  |  |
| Overflow Co                                            |                                                       |          |                         |  |  |  |
| C11                                                    | Red Lot (Tomahawk Dr.) (TEMPORARILY CLOSED)           |          | 0                       |  |  |  |
|                                                        |                                                       | subtotal | 0                       |  |  |  |
| Hotel Space                                            | <u>es</u>                                             |          |                         |  |  |  |
| C4a                                                    | Logan Airport Hilton Hotel (one lot)                  |          | 110                     |  |  |  |
| C10                                                    | Harborside Hyatt Conference Center                    |          | 270                     |  |  |  |
|                                                        |                                                       | subtotal | 380                     |  |  |  |
| General Aviation Spaces                                |                                                       |          |                         |  |  |  |
| C9                                                     | Signature (General Aviation Terminal)                 |          | 35                      |  |  |  |
|                                                        |                                                       | subtotal | 35                      |  |  |  |
| Total In-Service Commercial Parking Spaces             |                                                       |          | 16,456                  |  |  |  |
| Total Designated Commercial Parking Spaces             |                                                       |          | 7,184                   |  |  |  |
| Total Commercial Parking Spaces                        |                                                       |          | 23,640                  |  |  |  |
| Total Employee Parking Spaces (see table on next page) |                                                       |          | 2,448                   |  |  |  |
| TOTAL PARKING FREEZE SPACES                            |                                                       |          | 26,088                  |  |  |  |

#### **Employee Parking Spaces**

| Area                                                                                                                                  | Map ID#                                  | Location of Employee Parking Areas        | Mar-25 Number of Spaces |  |
|---------------------------------------------------------------------------------------------------------------------------------------|------------------------------------------|-------------------------------------------|-------------------------|--|
| Terminal Area                                                                                                                         | E81                                      | West Garage Building 81                   | 55                      |  |
| Terminal Area                                                                                                                         | E81a                                     | West Garage Expansion Building 81         | 12                      |  |
| Terminal Area                                                                                                                         | E81b                                     | West Garage Expansion Building 81         | 7                       |  |
| Terminal Area                                                                                                                         | E3a                                      | Overflow Lot                              | 36                      |  |
| Terminal Area                                                                                                                         | E3b                                      | Terminal B Admin                          | 17                      |  |
| Terminal Area                                                                                                                         | E6                                       | E Lot 2                                   | 235                     |  |
| Terminal Area                                                                                                                         | E26                                      | Airport Tower Building 26                 | 399                     |  |
| Terminal Area                                                                                                                         | E20                                      | Parking Violations Bureau lot             | 72                      |  |
| Terminal Area                                                                                                                         | E18                                      | Facilities 1                              | 81                      |  |
| Terminal Area                                                                                                                         | E34                                      | Hotel Employee lot                        | 28                      |  |
| North Service Area                                                                                                                    | E68a                                     | Flight Kitchen Bldg. 68, main lot         | 25                      |  |
| North Service Area                                                                                                                    | E68b                                     | Flight Kitchen Bldg. 68, overflow lot     | 126                     |  |
| North Service Area                                                                                                                    | E1                                       | Flight Kitchen Building 1 & adjacent lot  | 80                      |  |
| North Service Area                                                                                                                    | E40                                      | Lovell Street Trailer Building 40         | 25                      |  |
| North Service Area                                                                                                                    | E53                                      | Bus Maintenance Facility Building 53      | 12                      |  |
| North Service Area                                                                                                                    | E11a                                     | North Cargo Building 11 front lot         | 64                      |  |
| North Service Area                                                                                                                    | E11b                                     | North Cargo Building 11 secured lot       | 36                      |  |
| North Service Area                                                                                                                    | E43                                      | North Gate & EMS Trailer (EMS Station A7) | 12                      |  |
| North Service Area                                                                                                                    | E8                                       | North Cargo Building 8                    | 118                     |  |
| North Service Area                                                                                                                    | E4                                       | North Cargo Building 4                    | 124                     |  |
| North Service Area                                                                                                                    | E13                                      | North Cargo Building 13                   | 15                      |  |
| North Service Area                                                                                                                    | E96                                      | North Cargo Building 96                   | 8                       |  |
| North Service Area                                                                                                                    | E93                                      | North Cargo Building 93                   | 21                      |  |
| North Service Area                                                                                                                    | E94                                      | North Cargo Building 94                   | 34                      |  |
| Southwest Service Area                                                                                                                | E59                                      | Bus/Limo Pool Lot Building 59             | 4                       |  |
| Southwest Service Area                                                                                                                | E60                                      | Rental Car Center Building 60             | 4                       |  |
| Southwest Service Area                                                                                                                | E72                                      | Taxi Pool Building 72                     | 0                       |  |
| Southwest Service Area                                                                                                                | E50                                      | Gas Station Building 50                   | 4                       |  |
| South Service Area                                                                                                                    | E84                                      | Logan Office Center Garage Building 84    | 368                     |  |
| South Service Area                                                                                                                    | E63                                      | South Cargo Building 63                   | 16                      |  |
| South Service Area                                                                                                                    | E62                                      | South Cargo Building 62                   | 51                      |  |
| South Service Area                                                                                                                    | E58                                      | South Cargo Building 58                   | 23                      |  |
| South Service Area                                                                                                                    | E57                                      | South Cargo Building 57                   | 44                      |  |
| South Service Area                                                                                                                    | E56                                      | South Cargo Building 56                   | 33                      |  |
| South Service Area                                                                                                                    | E78                                      | South Cargo Buildings 55 & 78             | 112                     |  |
|                                                                                                                                       | Total In-Service Employee Parking Spaces |                                           | 2,301                   |  |
| Total Designated Employee Parking Spaces  Total Employee Parking Spaces  Total Commercial Parking Spaces (see table on previous page) |                                          |                                           | 147                     |  |
|                                                                                                                                       |                                          |                                           | 2,448                   |  |
|                                                                                                                                       |                                          |                                           | 23,640                  |  |
|                                                                                                                                       | TOTAL PARK                               | 26,088                                    |                         |  |
| TOTAL PARKING FREEZE SPACES                                                                                                           |                                          |                                           | 26,088                  |  |
| LOGAN PARKING FREEZE SUMMARY                                                                                                          |                                          |                                           |                         |  |
| TOTAL COMMERCIAL PARKING SPACES                                                                                                       |                                          |                                           | 23,640                  |  |
| TOTAL EMPLOYEE PARKING SPACES                                                                                                         |                                          |                                           | 2,448                   |  |
|                                                                                                                                       | TOTAL PARK                               | KING FREEZE SPACES                        | 26,088                  |  |

Rental Car Spaces Inventory Logan International Airport March 2025 Submission

## **Rental Car Company Parking Spaces**

| Map ID#        | Location of Employee Parking Areas | Mar-25 Number of Spaces |
|----------------|------------------------------------|-------------------------|
| R1             | Rental Car Center (RCC)            | 5,020                   |
| Total Rental C | ar Spaces                          | 5,020                   |

# **Parking Space Inventory**

Logan International Airport East Boston, MA

Massachusetts Port Authority

This plan is intended for informational purposes only and no use may be made of the same without the express written permission of the Massachusetts Port Authority ("Massport"). Massport does not certify the accuracy, information or title to the properties contained in this plan nor make any warranties of any kind, express or implied, in fact or by law, with respect to any boundaries, easements, restrictions, claims, overlaps or other encumbrances affecting such properties.