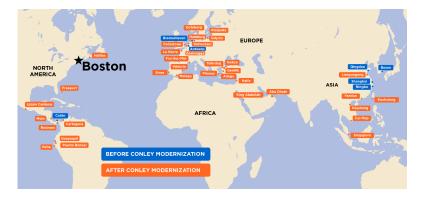

#### CONLEY TERMINAL IS NEW ENGLAND'S NUMBER ONE CHOICE FOR SHIPPING

We offer a diverse selection of global ocean container services with direct connections to ports in China, Southeast Asia, Turkey, Europe and Latin America. The Port of Boston's Conley Terminal is Powering What's Possible for 14 million consumers and 2,500 New England businesses.