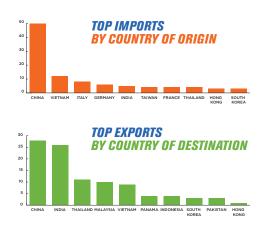

#### **TOP IMPORTS**

| Ļ        | Furniture                       |
|----------|---------------------------------|
| -        | Plastics and plastic goods      |
|          | Beverages, wines, spirits       |
|          | Seafood, fish, mollusks         |
| ଚ୍ଚତ     | Toys, games, sports equipment   |
|          | Electric machinery, televisions |
| <b>_</b> | Paper, paperboard, pulp         |
|          |                                 |

#### TOP EXPORTS

- Wood pulp, recyclables
- Wood
  - Paper, paperboard
  - Iron and steel Textile art
- Recycled plastics
- Seafood, fish, mollusks