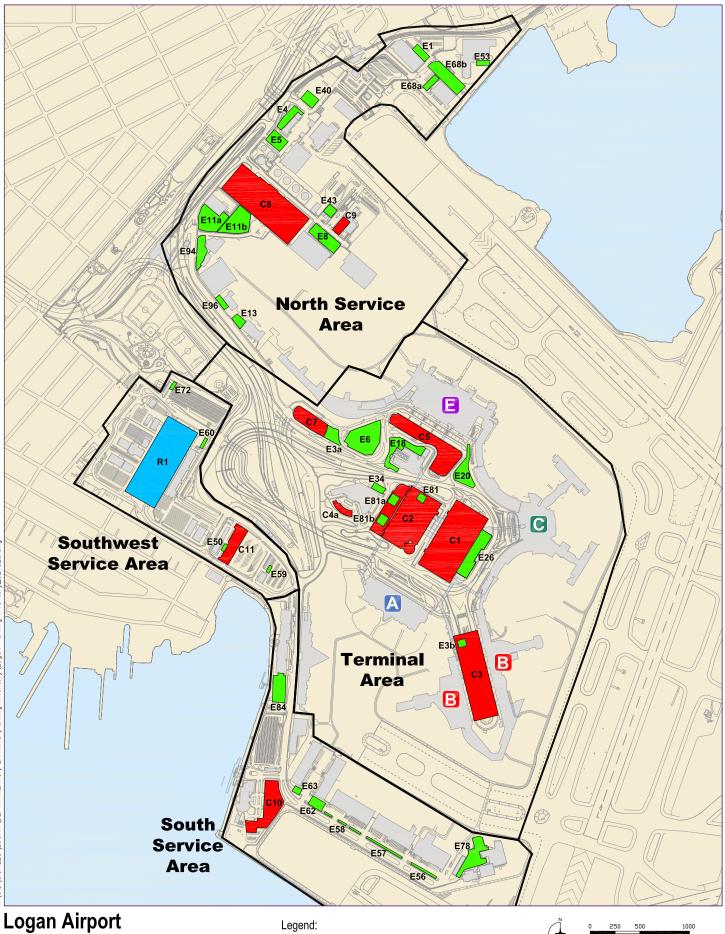

# **Parking Space Inventory**

Logan International Airport East Boston, MA

Massachusetts Port Authority February 2023 massport

#### Legend:

Logan Parking Service Area Zones Commercial Parking Space Locations **Employee Parking Space Locations** Rental Car Parking Space Locations

This plan is intended for informational purposes only and no use may be made of the same without the express written permission of the Massachusetts Port Authority ("Massport"). Massport does not certify the accuracy, information or title to the properties contained in this plan nor make any warranties of any kind, express or implied, in fact or by law, with respect to any boundaries, easements, restrictions, claims, overlaps or other encumbrances affecting such properties.